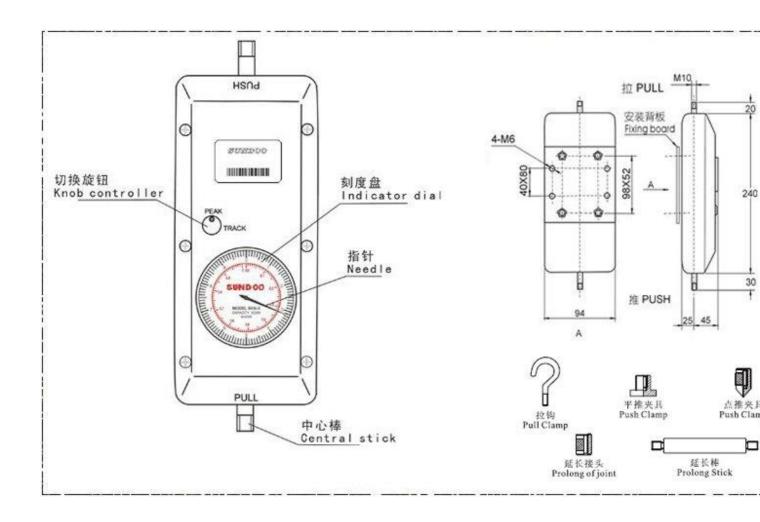

## Specification

| Model      | SN-10        | SN-20 | SN-30 | SN-50 | SN-100 | SN-200 | SN-300 | SN-500 |
|------------|--------------|-------|-------|-------|--------|--------|--------|--------|
| Capacity   | 10N          | 20N   | 30N   | 50N   | 100N   | 200N   | 300N   | 500N   |
| Resolution | 0.05N        | 0.1N  | 0.2N  | 0.2N  | 0.5N   | 1N     | 2N     | 2N     |
| Accuracy   | ±1% FS       |       |       |       |        |        |        |        |
| Dimension  | 232*60*51mm  |       |       |       |        |        |        |        |
| Weight     | About 0.6kg  |       |       |       |        |        |        |        |
| Model      | SKN-1        | SKN-2 | SKN-3 | SKN-5 |        |        |        |        |
| Capacity   | 1000N        | 2000N | 3000N | 5000N |        |        |        |        |
| Resolution | 5N           | 10N   | 20N   | 20N   |        |        |        |        |
| Accuracy   | ±2%FS        |       |       |       |        |        |        |        |
| Dimension  | 290*94*70 mm |       |       |       |        |        |        |        |
| Weight     | About 3.5kgs |       |       |       |        |        |        |        |