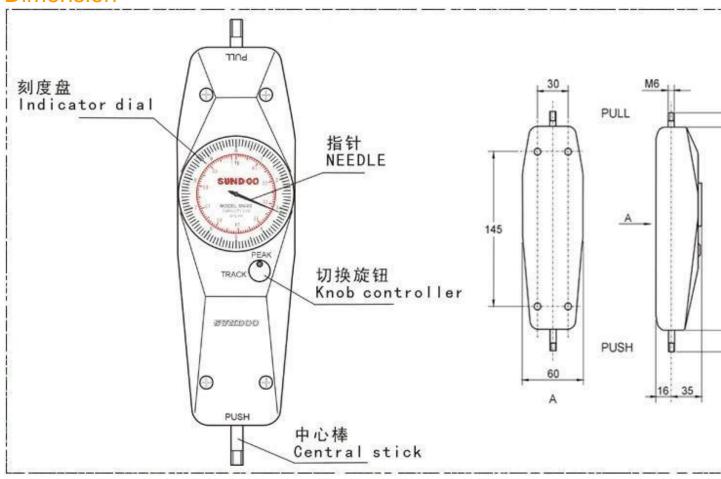

SN Dimension

## Specification

| Model      | SN-10        | SN-20 | SN-30 | SN-50 | SN-100 | SN-200 | SN-300 | SN-500 |
|------------|--------------|-------|-------|-------|--------|--------|--------|--------|
| Capacity   | 10N          | 20N   | 30N   | 50N   | 100N   | 200N   | 300N   | 500N   |
| Resolution | 0.05N        | 0.1N  | 0.2N  | 0.2N  | 0.5N   | 1N     | 2N     | 2N     |
| Accuracy   | ±1% FS       |       |       |       |        |        |        |        |
| Dimension  | 232*60*51mm  |       |       |       |        |        |        |        |
| Weight     | About 0.6kg  |       |       |       |        |        |        |        |
| Model      | SKN-1        | SKN-2 | SKN-3 | SKN-5 |        |        |        |        |
| Capacity   | 1000N        | 2000N | 3000N | 5000N |        |        |        |        |
| Resolution | 5N           | 10N   | 20N   | 20N   |        |        |        |        |
| Accuracy   | ±2%FS        |       |       |       |        |        |        |        |
| Dimension  | 290*94*70 mm |       |       |       |        |        |        |        |
| Weight     | About 3.5kgs |       |       |       |        |        |        |        |